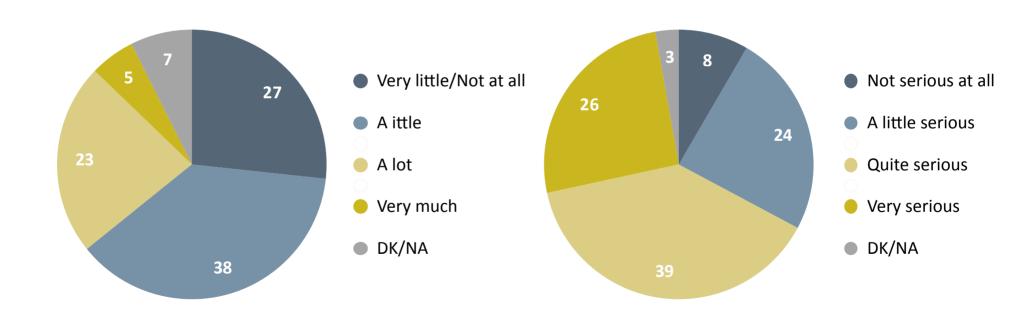

## Please tell me how much or how little trust you have in the Government headed by Ion Chicu?

To what extent do you think the authorities have managed to handle the crisis caused by Coronavirus?

Considering the number of people who became ill with Coronavirus, do you consider the situation in the Republic of Moldova ...?

To what extent do you think people follow the rules that prevent the spread of Coronavirus? (wearing masks, respecting social distance, etc.)

To what extent are you concerned that this virus could infect you or any of your family members?