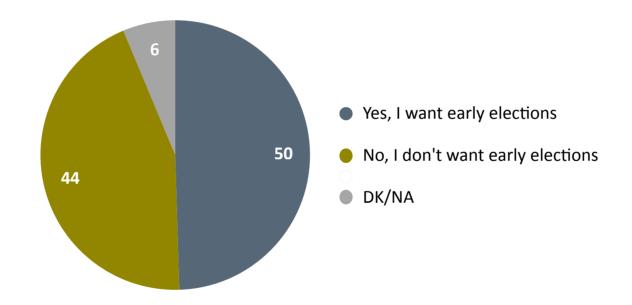

## Given the current political situation, do you want early parliamentary elections or not?

However, if the parties do not reach an agreement and we have early parliamentary elections, when would you like the early parliamentary elections to take place?