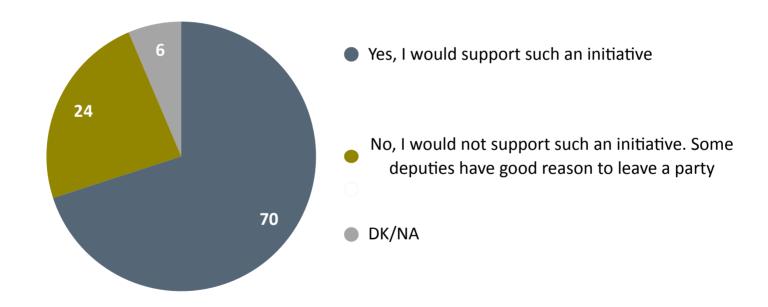

[] [] [] [] [] [] [] [] []  $\Pi_{\Pi}$ [] [] institutions, politicians, parties [] [] [] `` [] [1][] [] [] [] [] [] [] [] [] ប្រជា [] [] [] [] [] [] [] [] [] [] [] 11 [] [] [] [] [] []

I would like to read out and to show you a list of some political personalities and you tell me if you heard about them. Only for those who hear about the political personality ..., I would like you to tell me for each one of them, how do you asses their activity. Please answer on a scale from 1 to 10, where 1 = "Very poor activity", and 10 = "Very good activity". 99 = "No opinion/DNK/NR".

| % of total sample,<br>1105 respondents | I have<br>heard | Very poor activity"  Please answer on a scale from 1 to 10, where 1 = "Very good activity".  Please answer on a scale from 1 to 10, where 1 = "Very good activity". |     |     |     |      |      |     |      |     |      | No<br>opinion<br>/DK/NA | I have<br>not<br>heard |  |
|----------------------------------------|-----------------|---------------------------------------------------------------------------------------------------------------------------------------------------------------------|-----|-----|-----|------|------|-----|------|-----|------|-------------------------|------------------------|--|
|                                        |                 | 1                                                                                                                                                                   | 2   | 3   | 4   | 5    | 6    | 7   | 8    | 9   | 10   | / DR/INA                | nearu                  |  |
| Andrian Candu                          | 86.9            | 21.9                                                                                                                                                                | 6.7 | 5.0 | 3.8 | 12.3 | 5.2  | 6.4 | 6.5  | 2.1 | 3.5  | 13.6                    | 13.1                   |  |
| Ion Ceban                              | 87.7            | 15.7                                                                                                                                                                | 5.1 | 4.4 | 4.7 | 10.4 | 4.3  | 7.0 | 11.0 | 4.6 | 8.1  | 12.5                    | 12.3                   |  |
| Ion Chicu                              | 93.0            | 18.0                                                                                                                                                                | 6.0 | 4.9 | 4.3 | 11.2 | 4.2  | 7.8 | 10.8 | 6.4 | 11.8 | 7.7                     | 7.0                    |  |
| Dorin Chirtoacă                        | 91.2            | 27.3                                                                                                                                                                | 5.7 | 4.6 | 4.3 | 9.7  | 5.5  | 6.2 | 6.1  | 3.5 | 3.7  | 14.5                    | 8.8                    |  |
| Tudor Deliu                            | 31.6            | 4.5                                                                                                                                                                 | 1.8 | 2.3 | 1.0 | 3.2  | 2.5  | 3.0 | 3.1  | 0.8 | 1.3  | 8.1                     | 68.4                   |  |
| Igor Dodon                             | 99.1            | 28.8                                                                                                                                                                | 6.9 | 3.5 | 3.3 | 10.7 | 3.6  | 6.4 | 9.2  | 6.9 | 15.2 | 4.6                     | 0.9                    |  |
| Pavel Filip                            | 100.0           | 17.0                                                                                                                                                                | 5.9 | 6.4 | 4.9 | 13.3 | 13.9 | 8.1 | 10.1 | 3.6 | 7.3  | 9.7                     | 0.0                    |  |
| Zinaida Greceanîi                      | 92.5            | 23.7                                                                                                                                                                | 9.3 | 5.1 | 4.4 | 10.1 | 5.0  | 4.5 | 9.0  | 4.1 | 8.2  | 9.2                     | 7.5                    |  |
| Andrei Năstase                         | 90.7            | 21.5                                                                                                                                                                | 8.7 | 6.2 | 5.2 | 11.0 | 5.1  | 7.1 | 8.1  | 3.6 | 4.7  | 9.6                     | 9.3                    |  |
| Maia Sandu                             | 96.5            | 22.6                                                                                                                                                                | 7.1 | 5.3 | 3.6 | 10.0 | 5.3  | 7.4 | 8.6  | 4.4 | 13.7 | 8.4                     | 3.5                    |  |
| Ilan Şor                               | 94.1            | 25.9                                                                                                                                                                | 7.0 | 5.1 | 4.0 | 9.8  | 4.4  | 6.3 | 8.0  | 3.8 | 8.8  | 11.1                    | 5.9                    |  |
| Octavian Ţîcu                          | 44.2            | 7.7                                                                                                                                                                 | 2.2 | 2.8 | 1.8 | 4.2  | 2.5  | 3.8 | 2.9  | 2.8 | 3.4  | 10.0                    | 55.8                   |  |
| Renato Usatîi                          | 94.2            | 16.7                                                                                                                                                                | 5.6 | 5.9 | 4.1 | 13.4 | 7.1  | 7.1 | 8.0  | 5.0 | 9.3  | 11.9                    | 5.8                    |  |
| Vladimir Voronin                       | 97.8            | 13.1                                                                                                                                                                | 4.1 | 3.2 | 5.5 | 13.7 | 5.4  | 7.4 | 12.0 | 5.4 | 14.0 | 14.1                    | 2.2                    |  |