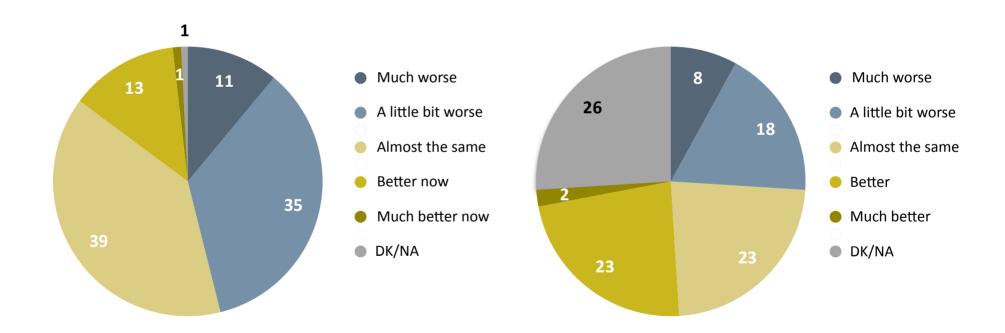

[]

[]

[]

Do you think that things go in a wrong or good direction in our country?

How satisfied or unsatisfied are you with the way in which you live?

How is your life currently as compared to one year ago?

How do you think you are going to live in one year?

[] [] [] [] [] [] [] [] [] [1][1 ... [1] [1] government evaluation, coalition [] 11 [] [] [] [] [] [] [] [] [] [] [] [] ប្រជុ [] [] [] [] [] [] [] [] [] [] [] 11 [] [] [] [] []