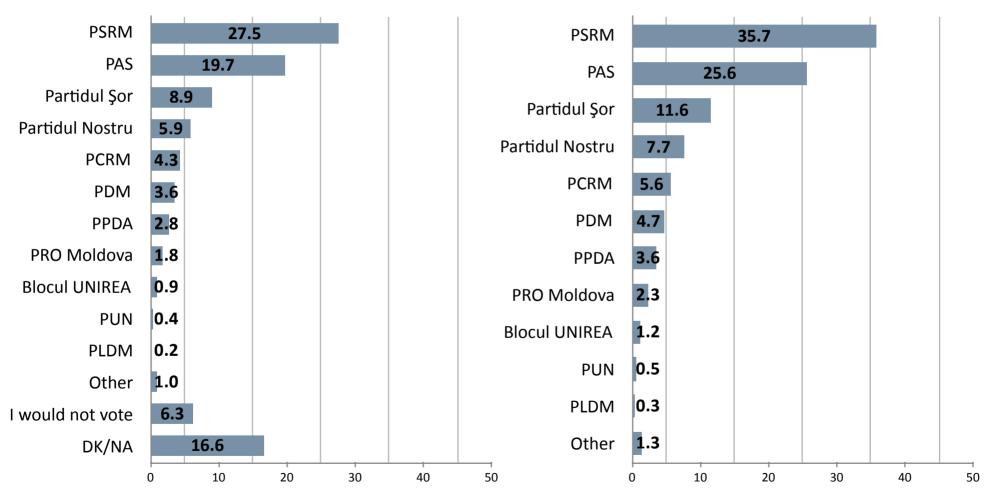

### How determined are you to vote for a particular party at this time?

In the event that early parliamentary elections take place next Sunday, with which party do you intend to vote?

In the event that early parliamentary elections take place next Sunday, with which party do you intend to vote?

# Who do you think will win the parliamentary elections in the event of early elections?