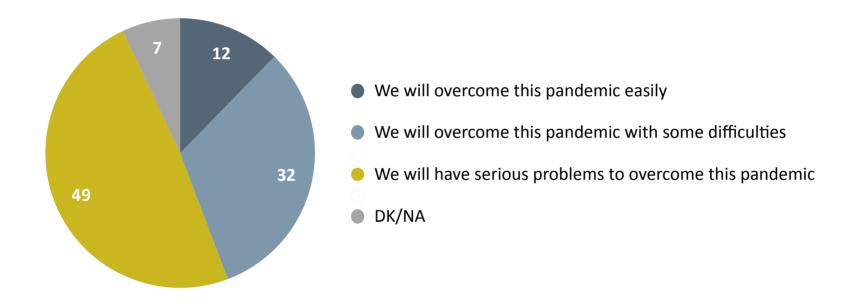

## During this period, the actions of the authorities give you the feeling that ...?