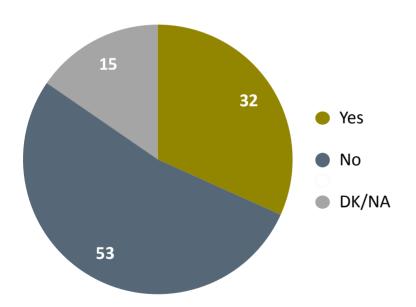

## Given the current political situation, do you want early parliamentary elections or not?

However, if the parties do not reach an agreement and we have early parliamentary elections, when would you like the early parliamentary elections to take place?