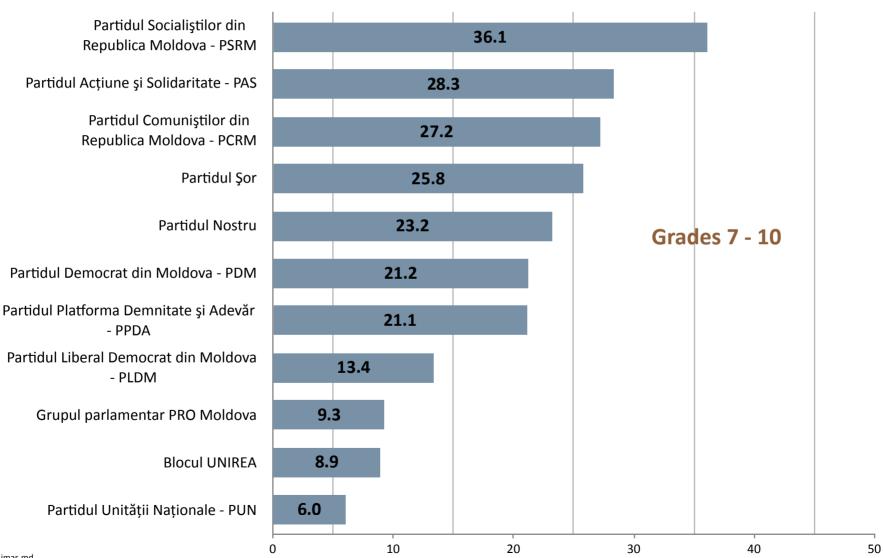

### How do you evaluate the activity of ...?

#### % of total sample, 1105 respondents