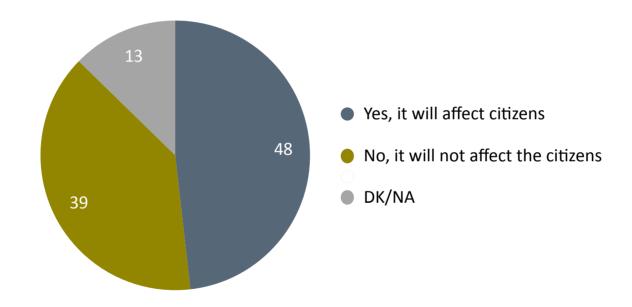

## Do you think that an eventual dismissal of the Ion Chicu Government will affect the citizens or not?

How do you think PAS-PPDA-Pro Moldova Group and Partidul Şor could name a more efficient government than the Ion Chicu Government?