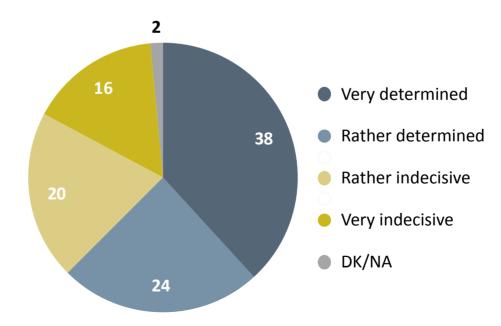

### How determined are you to vote for a particular party at this time?

In the event that early parliamentary elections take place next Sunday, with which party do you intend to vote?

In the event that early parliamentary elections take place next Sunday, with which party do you intend to vote?