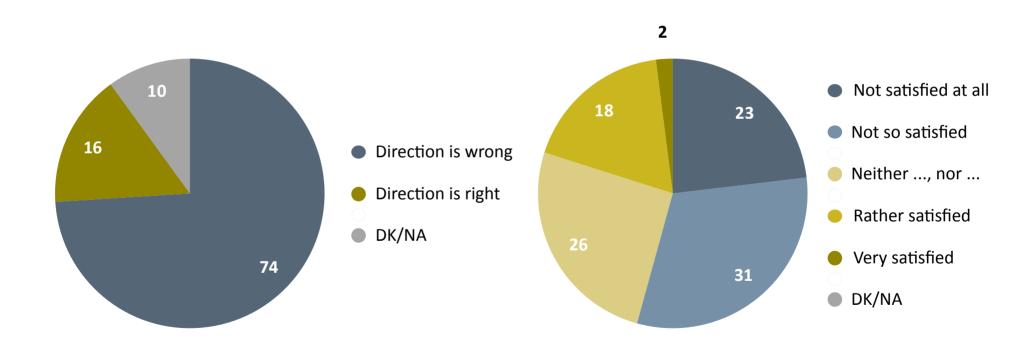

[]

[]

[]

Do you think that things go in a wrong or good direction in our country?

How satisfied or unsatisfied are you with the way in which you live?

How is your life currently as compared to one year ago?