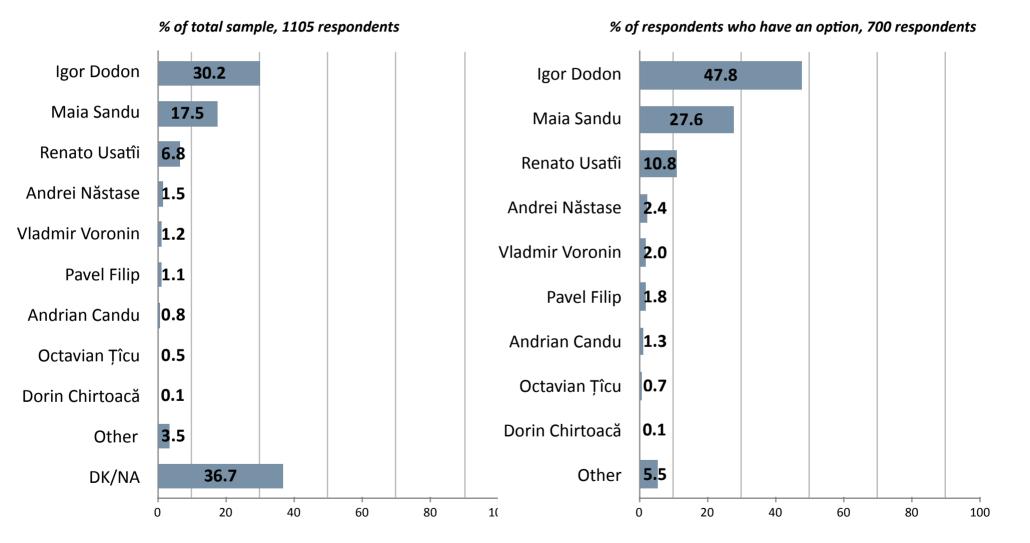

## At this moment, who do you consider to be the strongest politician in the Republic of Moldova?

# At this moment, who do you consider to be the strongest politician in the Republic of Moldova?

% of respondents who have an option, 808 respondents

Over time, some deputies went from one party to another, citing various reasons. Would you or would you not support a legislative initiative banning the departure of deputies from one party to another during the term of office of a deputy in Parliament?