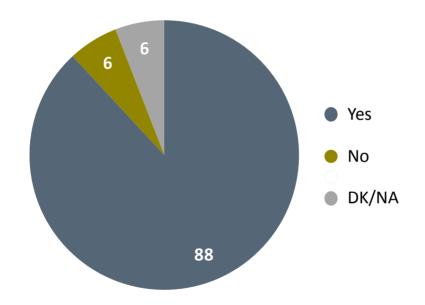

## How do you think the Republic of Moldova is now facing a political crisis or not?