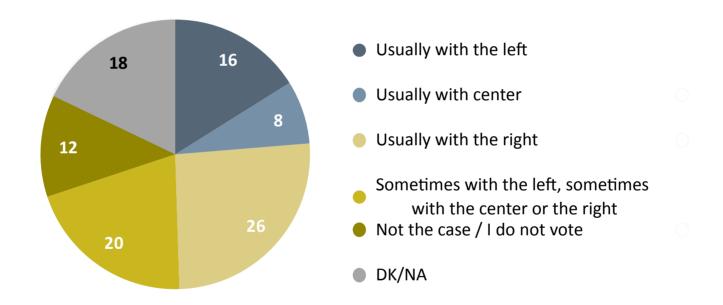

### What could be said about the way you usually vote from the perspective of political orientation?

In the situation in which early parliamentary elections will take place, on a scale from 1 to 10, where 1 means that you are not interested in the parliamentary elections at all and 10 that you are very interested in these elections, how interested are you in the early parliamentary elections?