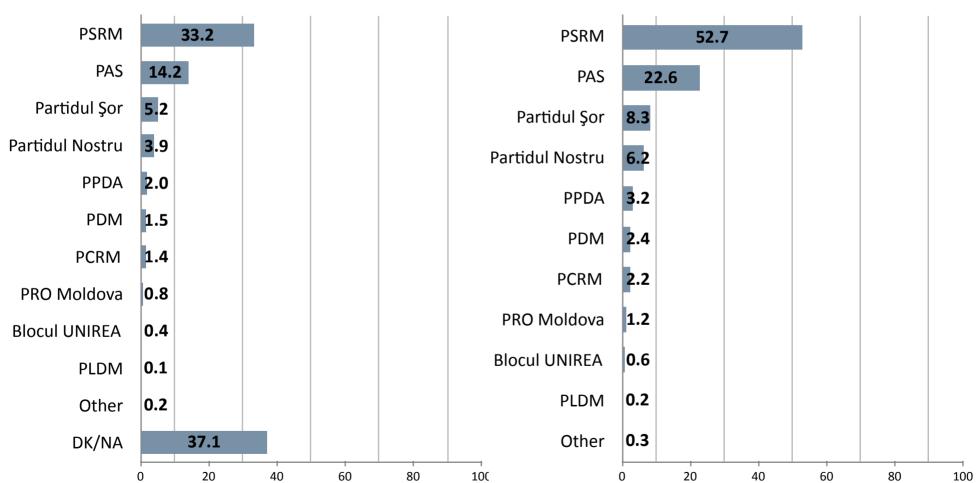

## At this moment, who do you consider to be the strongest politician in the Republic of Moldova?

# At this moment, who do you consider to be the strongest politician in the Republic of Moldova?

% of respondents who have an option, 808 respondents

Over time, some deputies went from one party to another, citing various reasons. Would you or would you not support a legislative initiative banning the departure of deputies from one party to another during the term of office of a deputy in Parliament?