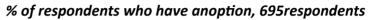

### How determined are you to vote for a particular party at this time?

In the event that early parliamentary elections take place next Sunday, with which party do you intend to vote?

In the event that early parliamentary elections take place next Sunday, with which party do you intend to vote?