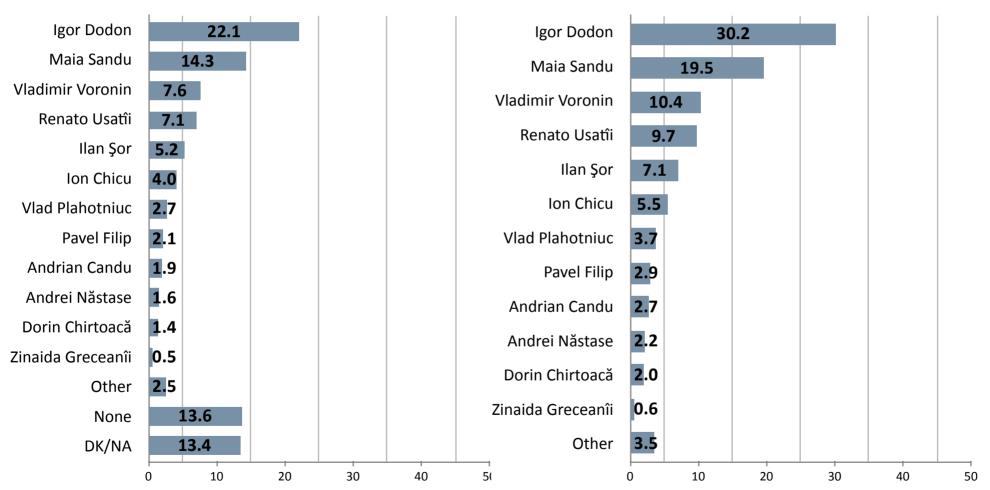

# At this moment, who do you consider to be the strongest politician in the Republic of Moldova?

% of respondents who have an option, 808 respondents

Over time, some deputies went from one party to another, citing various reasons. Would you or would you not support a legislative initiative banning the departure of deputies from one party to another during the term of office of a deputy in Parliament?