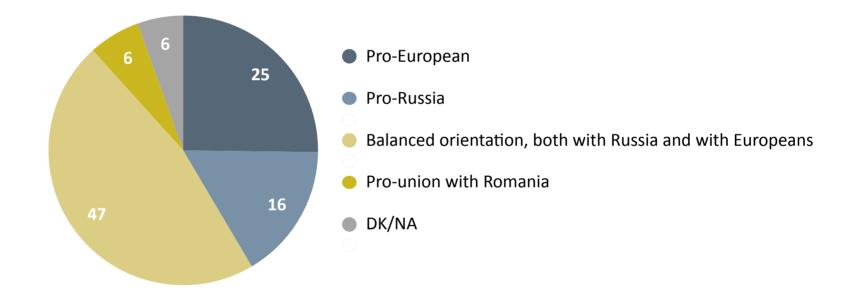

## What should be the foreign policy orientation of the leadership of the Republic of Moldova?

If a referendum were held next Sunday (you would be asked to vote) on... would you vote for or against?

denumirea completă