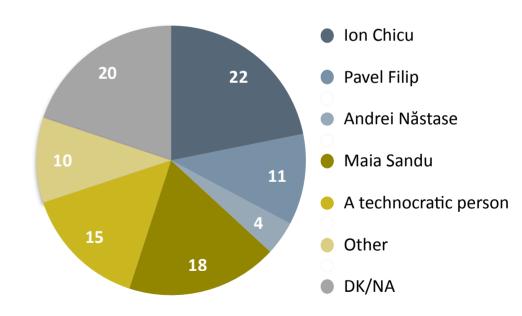

In the version in which the current government will be dismissed, from the rumored names, who do you think would be the best Prime Minister to get the country out of the crisis?