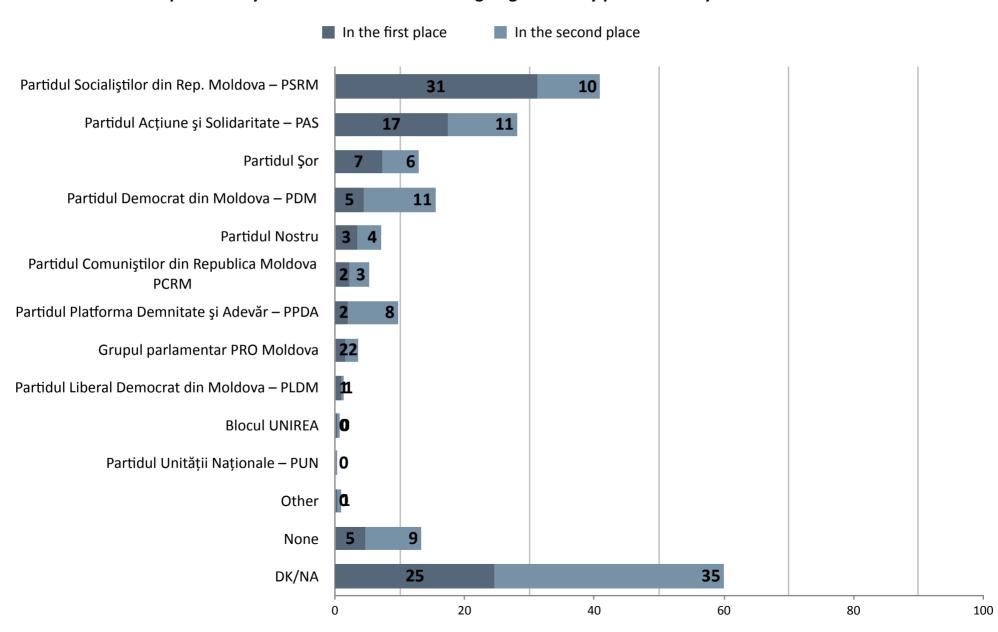

### Which parties do you think will have something to gain if early parliamentary elections are held?