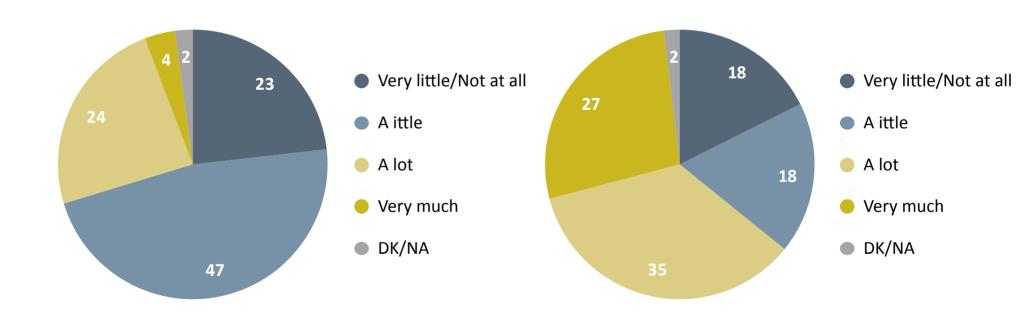

To what extent do you think people follow the rules that prevent the spread of Coronavirus? (wearing masks, respecting social distance, etc.)

To what extent are you concerned that this virus could infect you or any of your family members?