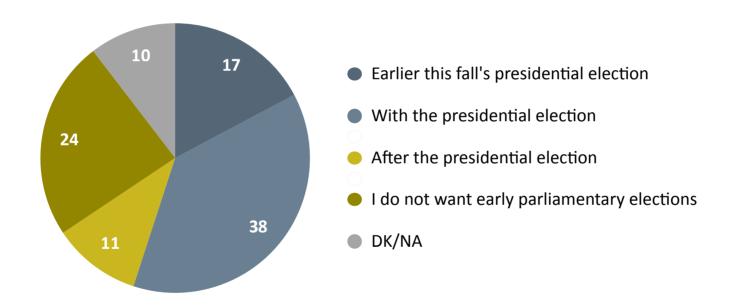

## Given the current political situation, do you want early parliamentary elections or not?

However, if the parties do not reach an agreement and we have early parliamentary elections, when would you like the early parliamentary elections to take place?