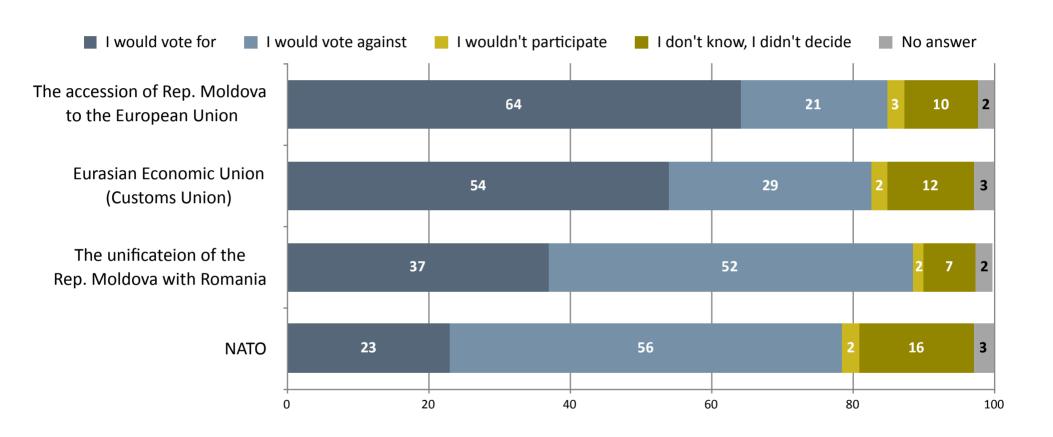

## What should be the foreign policy orientation of the leadership of the Republic of Moldova?

If a referendum were held next Sunday (you would be asked to vote) on... would you vote for or against?

denumirea completă